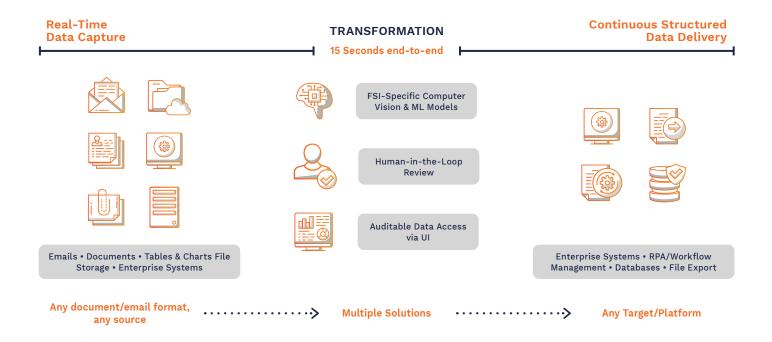

### Data workflows and alkymi solutions

#### Built for financial services

- **Subject-matter expertise** Designed by FSI industry veterans for FSI business users.
- Auditable Trace any data point back to its unique source, preventing edits without a source.
- **Secure** Alkymi is SOC 2 certified, and a security pen is available.
- **Broad sources and targets** An out-of-the-box API connects to any email provider, platform, or system of record.