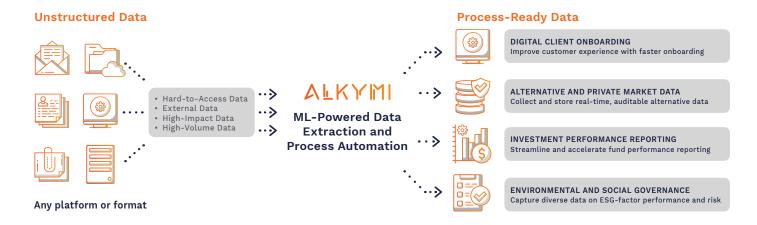

Data Inbox can host an unlimited number of automation jobs addressing any data extraction challenge. Start with one and add more at any time.

### Data workflows and alkymi solutions